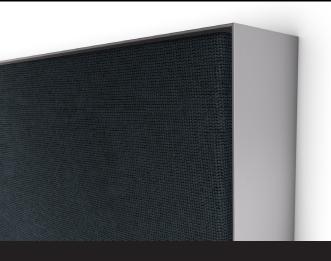

## EASITEX® - 80mm (Single Sided)

EASITEX is a new and patented innovation within textile signage. There is no need for a silicone strip to be sewn to your prints meaning a product which is more cost effective and environmentally friendly than traditional tension fabric systems.

Our 80mm depth profile is typically used for illuminated applications but can also be used for non-illuminated applications too.

EASITEX is extremely simple to assemble with drillless corner arrangements across the entire range.

EASITEX 80mm's corner assembly comprises of easy-to-use corner angles that simply slot into the profiles and secured in place by tightening the pre-packaged bolts.

EASITEX has an internal "grip-strip" which clamps the fabric firmly into position leaving you with a great and hassle-free finish.