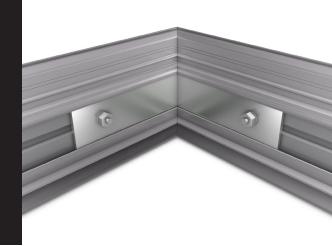

Our 80mm depth profile is typically used for illuminated applications but can also be used for non-illuminated applications too.

EASITEX is extremely simple to assemble with drillless corner arrangements across the entire range.

EASITEX 80mm's corner assembly comprises of easy-to-use corner angles that simply slot into the profiles and secured in place by tightening the pre-packaged bolts.

EASITEX has an internal "grip-strip" which clamps the fabric firmly into position leaving you with a great and hassle-free finish.